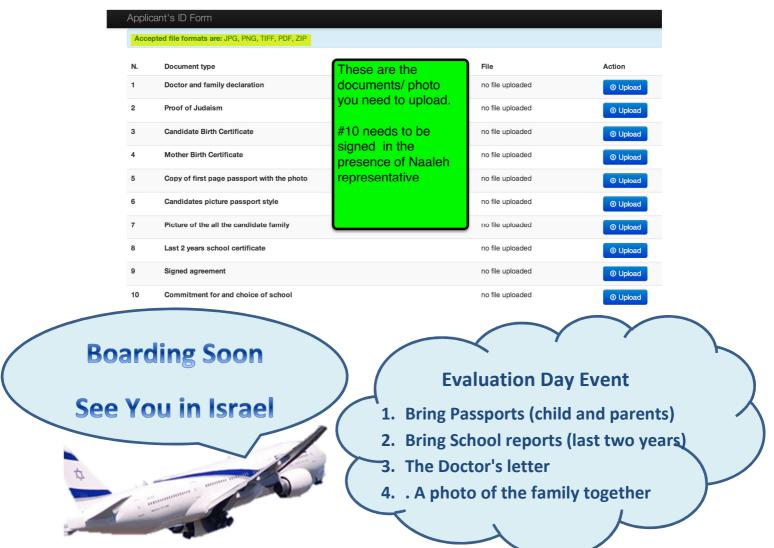

## 9. Download documents. Scan and upload

10. Make sure to complete all the documents.