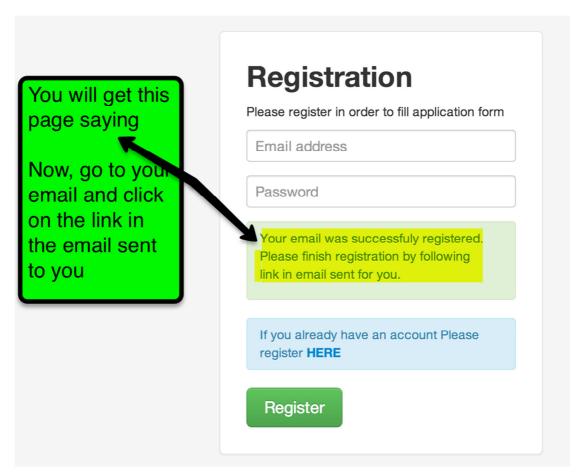

## 4. Enter YOUR email and choose password

Sign up today

5. Go to your email and click on the link.

6. Enter your mail and password and click blue square

- 7. Fill in all the details in all the tabs and SAVE
- 8. Then click on FILES