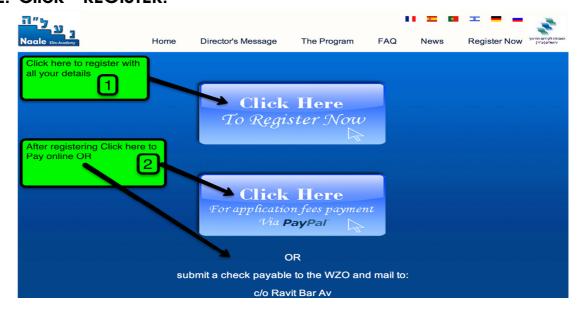

**Securing the Jewish Future for Generations** 

## **Dear Naale Candidates and Families,**

Here is a detailed document to walk you through registration. Please contact your Naale representative for more/other questions.

1. Go to Naale website: http://www.elite-academy.org/en/



2. Click - REGISTER:



## 3. Click Sign Up

Click Here



## 4. Enter YOUR email and choose password

Sign up today





5. Go to your email and click on the link.



6. Enter your mail and password and click blue square



- 7. Fill in all the details in all the tabs and SAVE
- 8. Then click on FILES



## 9. Download documents. Scan and upload



10. Make sure to complete all the documents.