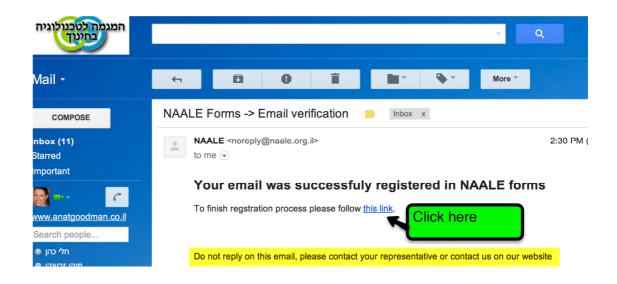

## 9. Download documents. Scan and upload

10. Make sure to complete all the documents.