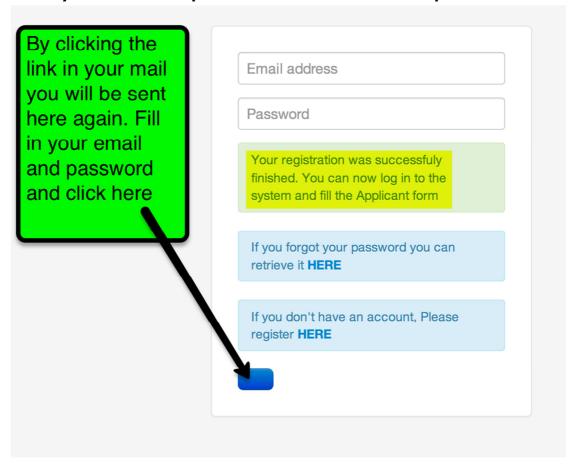

## 9. Download documents. Scan and upload

10. Make sure to complete all the documents.