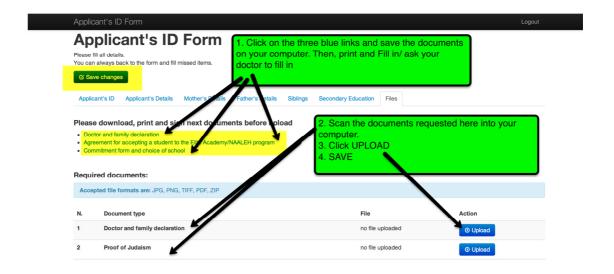

## 9. Download documents. Scan and upload

10. Make sure to complete all the documents.