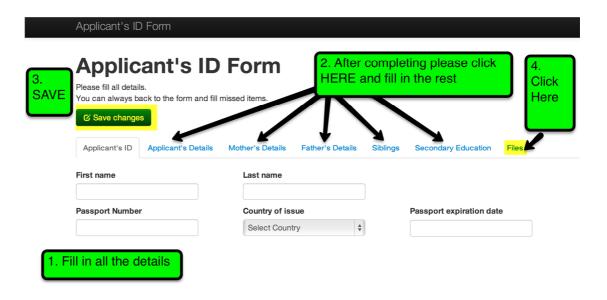

## 9. Download documents. Scan and upload

10. Make sure to complete all the documents.