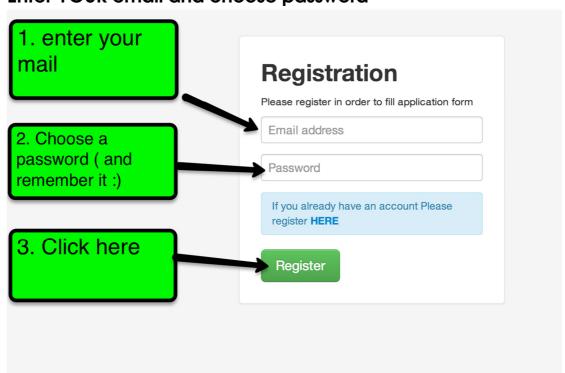

## 4. Enter YOUR email and choose password

Sign up today

5. Go to your email and click on the link.

6. Enter your mail and password and click blue square

- 7. Fill in all the details in all the tabs and SAVE
- 8. Then click on FILES